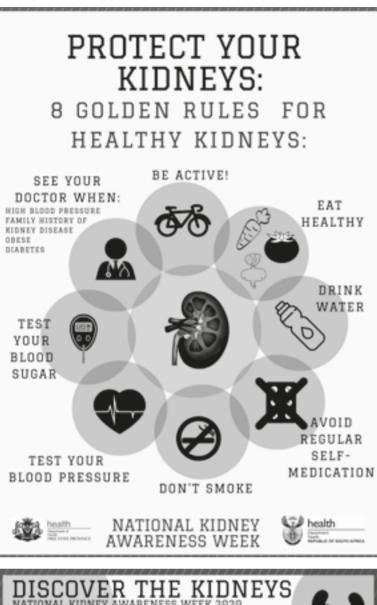

## DISCOVER THE KIDNEYS

WHAT ARE KIDNEYS: Your kidneys are 2 small bean-shaped organs in your body

with extremely important functions. You only get one pair of kidneys therefore it is very important to protect them! Kidney disease is fairly common and it can lead to death. The good news is that in most cases kidney disease can be prevented through a healthy lifestyle!!!

## WHAT DO THEY DO:

| Controls the body's fluid<br>balance based on<br>your needs                                                                                                                                                                                                                                                                                                                                                                                                                                                                                   | Produces very important<br>hormones<br>(e.g.for BP regulation) | Removes waste products<br>from the body (from food,<br>medications, toxic<br>substances) |
|-----------------------------------------------------------------------------------------------------------------------------------------------------------------------------------------------------------------------------------------------------------------------------------------------------------------------------------------------------------------------------------------------------------------------------------------------------------------------------------------------------------------------------------------------|----------------------------------------------------------------|------------------------------------------------------------------------------------------|
| Filtration of the blood<br>multiple times in a day                                                                                                                                                                                                                                                                                                                                                                                                                                                                                            | Produces urine<br>from the waste<br>that is removed            | Eliminates certain<br>minerals when your<br>body doesn't need it                         |
| Activates vitamin D                                                                                                                                                                                                                                                                                                                                                                                                                                                                                                                           | Maintains bone health                                          |                                                                                          |
| <ul> <li>WHAT CAN CAUSE KIDNEY DAMAGE:</li> <li>Uncontrolled high blood pressure (hypertension)</li> <li>Uncontrolled high blood sugar (diabetes)</li> <li>Smoking and excessive alcohol</li> <li>Obesity</li> <li>Unhealthy eating</li> <li>Regular self-medication (like anti-inflammatory/ pain medication)</li> <li>Using excessive amounts of substances like drugs or protein powder</li> <li>Severe dehydration (low intake, nausea, vomiting, diarrhea, bleeding)</li> <li>Other diseases like lupus or glomerulonephritis</li> </ul> |                                                                |                                                                                          |